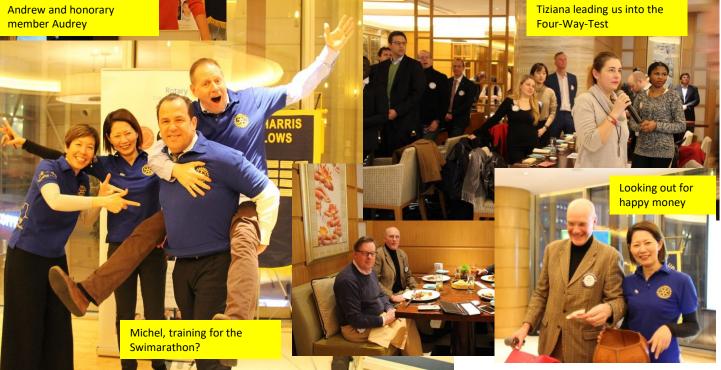

### Highlights from the last meeting

Slowly, slowly the year is starting after Chinese New Year. Our last meeting was the best visited so far this year. As usual, President Andrew presided over the meeting. We started with the Four-Way-Test, read by Tiziana. David then proceeded to introduce visiting Rotarians and guests. Diane highlighted the Swimarathon this coming Sunday and David advertised the soon to come Austin Powers event. Frank Mulligan encouraged Rotarians to become mentors for Rotaractors, certainly something in which we all should engage more if we truly are leaders in our respective fields of business.

Roger then, with his usual energy and humour, collected happy money from all and sundry, supported by Tracy.

The highlight of the evening certainly was the entertaining speech on how China started to appreciate Coffee. This happened through two rather surprising venues – Radio advertising and Nescafe. Now you might think that Radio does not lend itself to promoting something your drink – you cannot show it and most listeners rather not hear somebody else's slurping. Also people might dispute that Nescafe really represents 'Coffee Culture'. Yet our speaker, who did his whole speech without the crutches of slides or notes, explained with grace and humour how this improbable feat was achieved.

The meeting was then adjourned with a toast.